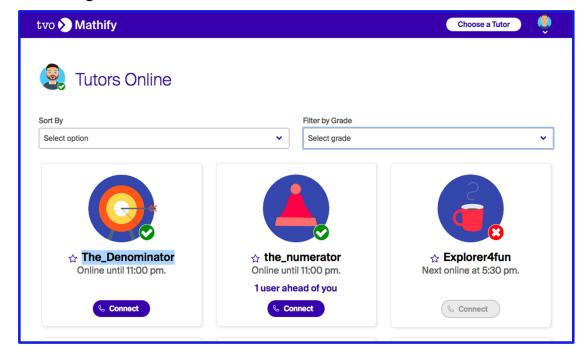

#### Selecting a Tutor

# Students can:

- quickly select from a variety of tutors
- filter tutors by favourites or username
- filter tutors by grades seven through ten
- see next time a specific tutor is online
- see how many users are ahead of them in line for each tutor