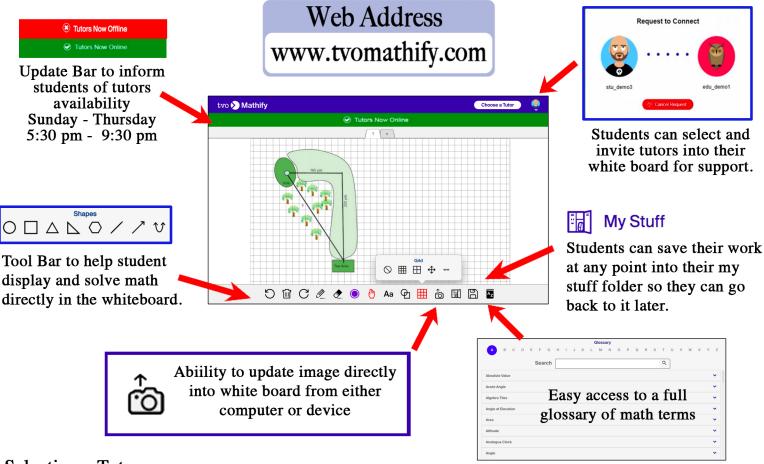

### What is Mathify?

Mathify is a Ministry funded program that gives students 1:1 online afterschool math tutoring with an Ontario Certified Teacher. Students work using an online whiteboard equipped with a variety of tools to help them solve math problems. They can invited live tutors in to this space for additional support. This is a replacement for the initative formerly known as Math Homework Help.

#### When?

Tutors are available from Sunday to Thursday from 5:30 pm to 9:30 pm.

Web Address www.tvomathify.com

# Mathify at a Glance