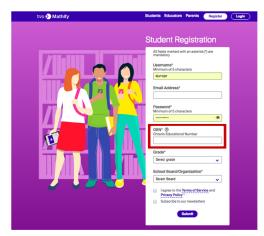

### Registering Your Account

To register for Mathify, you must go **www.tvomathify.com** and click the register button in top right corner then select Student or Educator. Complete the required fields.

\*Board Email Address

\*Student OEN

## Important:

- \*Educators must use **Board Email Address** to register. An email will be sent to confirm and activate account.
- \*Students must submit **OEN** and **Valid Email Address**. An email will be sent to confirm and activate account.