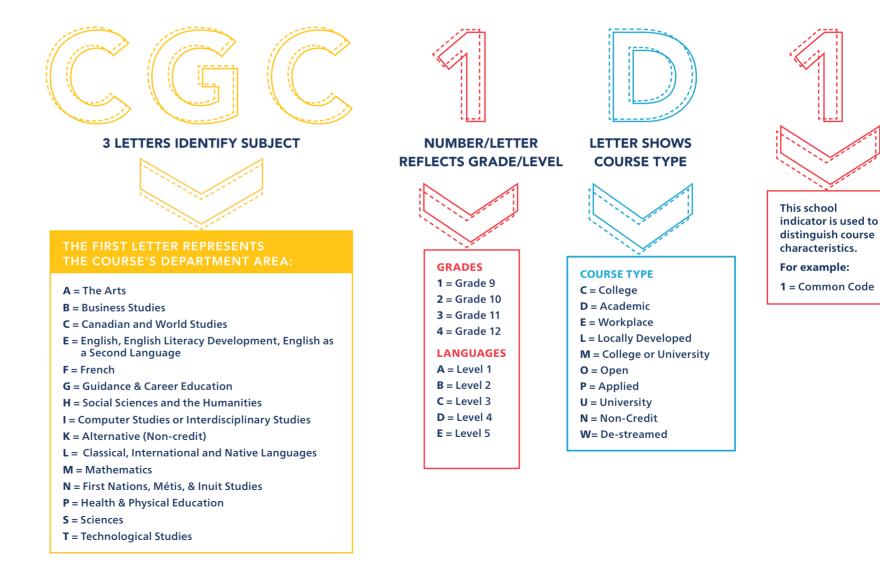

### **Understanding Course Codes & Descriptions**

Every course in an Ontario Secondary School has a six-character course code. A code can be broken down as follows: