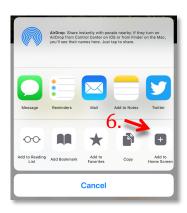

#### Making a Quick Link to D2L

- 3. Open **Safari** and go to **dsbn.elearningontario.ca.**
- 4. Enter Student Email Address (username@students.dsbn.org) and Password
- 5. Once on D2L page, click on this icon at the bottom of the page.