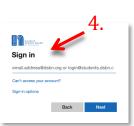

#### Making a Quick Link to D2L

- 3. Open **Safari** and go to **dsbn.elearningontario.ca.**
- 4. Enter Student Email Address (username@students.dsbn.org) and Password
- 5. Once on D2L page, click on this icon at the bottom of the page.