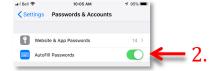

- 1. In Settings, click on Passwords & Accounts.
- 2. Click to turn on AutoFill Passwords.

Note: If you are using IOS 11 or lower, you can turn on Autofill by following these steps:

Settings > Safari > AutoFill (under General) > Turn on Names and Passwords