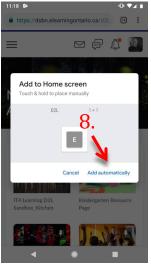

## Making a Quick Link to D2L

- 3. Open Chrome and go to dsbn.elearningontario.ca.
- 4. Enter Student Email Address (username@students.dsbn.org) and Password
- 5. Once on D2L page in Chrome, click on this icon 🕻 in the top right corner of the page.
- 6. On the Menu that appears click on **Add to Home screen.**
- 7. Once the next screen appears, you can change the name to D2L, then click Add.
- 8. Click **Add automatically** and a quick link button will appear on your desktop.