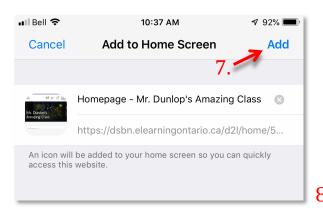

- 7. Once the next screen appears, you can change the name to D2L, then click Add.
- 8. You should now see a D2L button on your homepage that will give you quick access.