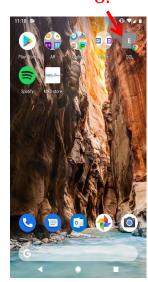

## Making a Quick Link to D2L

- 3. Open Chrome and go to dsbn.elearningontario.ca.
- 4. Enter Student Email Address (username@students.dsbn.org) and Password
- 5. Once on D2L page in Chrome, click on this icon 🕻 in the top right corner of the page.
- 6. On the Menu that appears click on **Add to Home screen.**
- 7. Once the next screen appears, you can change the name to D2L, then click Add.
- 8. Click **Add automatically** and a quick link button will appear on your desktop.