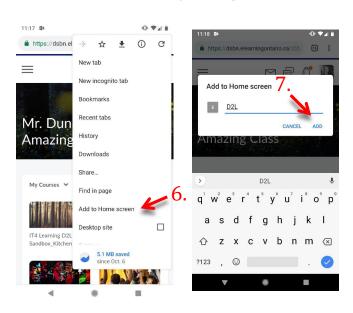

## Making a Quick Link to D2L

- 3. Open Chrome and go to dsbn.elearningontario.ca.
- 4. Enter Student Email Address (username@students.dsbn.org) and Password
- 5. Once on D2L page in Chrome, click on this icon 🕻 in the top right corner of the page.
- 6. On the Menu that appears click on **Add to Home screen.**
- 7. Once the next screen appears, you can change the name to D2L, then click Add.
- 8. Click **Add automatically** and a quick link button will appear on your desktop.