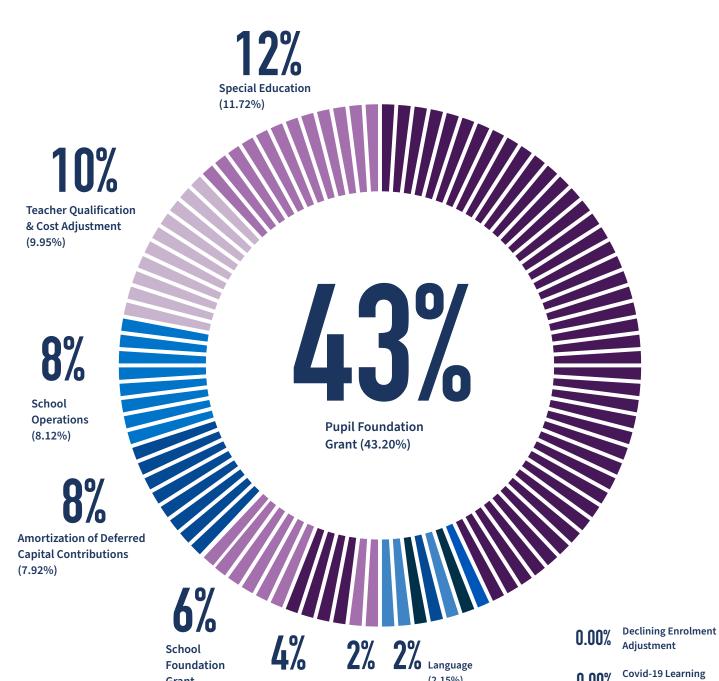

| BUDGET                                         | 2023-24     | 2022-23     | VARIANCE    |
|------------------------------------------------|-------------|-------------|-------------|
|                                                | \$          | \$          | \$          |
| PUPIL FOUNDATION GRANT                         | 241,353,454 | 229,950,553 | 11,402,901  |
|                                                | 22.656.202  | 21 252 105  | 1 202 107   |
| SCHOOL FOUNDATION GRANT                        | 32,656,302  | 31,353,105  | 1,303,197   |
| SPECIAL PURPOSE GRANTS                         |             |             |             |
| Special Education                              | 65,484,320  | 62,018,104  | 3,466,216   |
| Language                                       | 12,005,228  | 9,271,544   | 2,733,684   |
| Rural and Northern Education                   | 118,494     | 113,495     | 4,999       |
| Learning Opportunities                         | 8,126,758   | 7,064,382   | 1,062,376   |
| Adult and Continuing Education                 | 3,102,737   | 2,320,121   | 782,616     |
| Cost Adjustment and Teacher Qualification      | 55,620,244  | 51,325,659  | 4,294,585   |
| New Teacher Induction Program                  | 172,596     | 143,119     | 29,477      |
| Restraint Savings                              | (121,726)   | (121,726)   | -           |
| Transportation                                 | 23,392,519  | 21,855,817  | 1,536,702   |
| Administration and Governance                  | 11,913,081  | 11,291,496  | 621,585     |
| Declining Enrolment Adjustment                 | -           | -           | -           |
| Indigenous Education                           | 2,643,628   | 1,713,070   | 930,558     |
| Mental Health and Well-Being Grant             | 2,117,646   | 1,994,851   | 122,795     |
| Supports for Students Fund                     | 3,943,866   | 3,823,386   | 120,480     |
| Program Leadership Grant                       | 1,008,213   | 1,000,496   | 7,717       |
| COVID-19 Learning Recovery Fund                | -           | 5,637,846   | (5,637,846) |
| TOTAL                                          | 189,527,604 | 179,451,660 | 10,075,944  |
| MINOR TANGIBLE CAPITAL ASSETS                  | (2,549,718) | (2,843,480) | 293,762     |
| PUPIL ACCOMMODATION GRANTS                     |             |             |             |
| School Operations                              | 45,387,298  | 42,541,075  | 2,846,223   |
| Amortization of Deferred Capital Contributions | 44,281,860  | 39,435,531  | 4,846,329   |
| Capital Debt Charges                           | 5,451,325   | 5,012,706   | 438,619     |
| TOTAL                                          | 95,120,483  | 86,989,312  | 8,131,171   |
| TOTAL GRANTS FOR STUDENT NEEDS                 | 556,108,125 | 524,901,150 | 31,206,975  |

BUDGET 2023-24 dsbn.org 7

(2.15%)

1% Learning (1.45%)

(0.98%)

**Learning Opportunities** 

**Capital Debt Charges** 

Supports for Students Fund (0.71%)

0.56% Adult & Continuing Education

Administration

& Governance

(2.13%)

Recovery Fund

0.02% Rural & Northern Education

0.03% New Teacher Induction Program

0.38% Mental Fleath. Well-Being Grant

0.47% Indigerious Education Indigenous

Mental Health and

Grant

(5.84%)

Transportation

(4.19%)

| BUDGET                                                 | 2023-24     |        | 2022-23<br>(restated |        | Variance   |
|--------------------------------------------------------|-------------|--------|----------------------|--------|------------|
|                                                        | \$          | %      | \$                   | %      | \$         |
| CLASSROOM INSTRUCTION                                  |             |        |                      |        |            |
| Classroom Teachers                                     | 281,277,268 | 48.08  | 274,756,698          | 50.27  | 6,520,570  |
| Supply Staff                                           | 8,391,408   | 1.43   | 8,554,223            | 1.56   | (162,815)  |
| Educational Assistants                                 | 28,017,678  | 4.79   | 23,991,711           | 4.39   | 4,025,967  |
| Early Childhood Educators                              | 11,993,165  | 2.05   | 10,273,533           | 1.88   | 1,719,632  |
| Textbooks and Classroom Supplies                       | 13,545,614  | 2.32   | 11,103,484           | 2.03   | 2,442,130  |
| Computers                                              | 3,867,850   | 0.66   | 2,784,502            | 0.51   | 1,083,348  |
| Professional and Para-professional                     | 18,814,168  | 3.22   | 18,018,564           | 3.30   | 795,604    |
| Library and Guidance                                   | 8,453,936   | 1.45   | 8,056,638            | 1.46   | 397,298    |
| Professional Development                               | 3,439,010   | 0.59   | 3,375,482            | 0.62   | 63,528     |
| Program Leaders                                        | 494,978     | 0.08   | 516,254              | 0.09   | (21,276)   |
| Total Classroom Instruction                            | 378,295,075 | 64.67  | 361,431,089          | 66.11  | 16,863,986 |
| NON-CLASSROOM                                          |             |        |                      |        |            |
| In-School Administration                               | 30,760,600  | 5.26   | 29,582,695           | 5.41   | 1,177,905  |
| Instructional Support                                  | 16,582,948  | 2.84   | 14,754,820           | 2.70   | 1,828,128  |
| Board Administration                                   | 13,562,013  | 2.32   | 12,765,192           | 2.34   | 796,821    |
| School Operations                                      | 49,368,987  | 8.44   | 45,749,253           | 8.37   | 3,619,734  |
| Community Education                                    | 4,046,575   | 0.69   | 3,342,003            | 0.61   | 704,572    |
| Transportation                                         | 25,570,568  | 4.37   | 22,845,423           | 4.18   | 2,725,145  |
| Total Non-classroom                                    | 139,891,691 | 23.92  | 129,039,386          | 23.61  | 10,852,305 |
| OTHER                                                  |             |        |                      |        |            |
| School Generated Funds                                 | 6,313,697   | 1.08   | 6,860,384            | 1.25   | (546,687)  |
| Amortization of Tangible Capital Assets                | 46,668,750  | 7.98   | 40,536,910           | 7.42   | 6,131,840  |
| Capital Debt Charges                                   | 5,513,221   | 0.94   | 5,050,925            | 0.92   | 462,296    |
| Provision for Contingencies                            | 7,900,664   | 1.35   | 3,757,536            | 0.69   | 4,143,128  |
| Provision for Unfunded Portables                       | 330,393     | 0.06   | -                    | -      | 330,393    |
| Total Other                                            | 66,726,725  | 11.41  | 56,205,755           | 10.28  | 10,520,970 |
| TOTAL EXPENDITURES AND INCREASE TO ACCUMULATED SURPLUS | 584,913,491 | 100.00 | 546,676,230          | 100.00 | 38,237,261 |