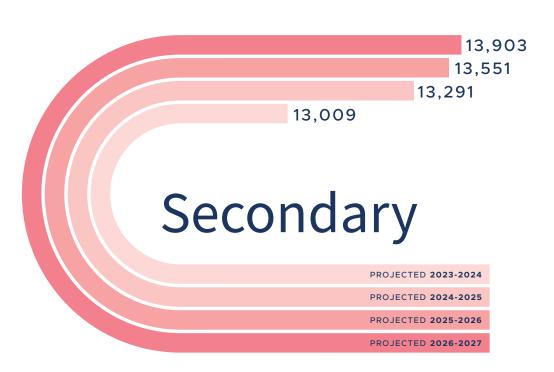

14 dsbn.org BUDGET 2023-24

| ENROLMENT                | 2023-24   | 2024-25   | 2025-26   | 2026-27   |
|--------------------------|-----------|-----------|-----------|-----------|
|                          | Projected | Projected | Projected | Projected |
| ELEMENTARY               |           |           |           |           |
| Kindergarten             | 5,449     | 5,426     | 5,743     | 5,799     |
| Grades 1-3               | 8,651     | 8,968     | 9,098     | 9,133     |
| Grades 4-8               | 14,591    | 14,938    | 15,413    | 15,874    |
| TOTAL ELEMENTARY         | 28,691    | 29,332    | 30,254    | 30,806    |
| SECONDARY                |           |           |           |           |
| Adolescents (<21)        | 12,875    | 13,157    | 13,417    | 13,769    |
| High Credit (<21)        | 29        | 29        | 29        | 29        |
| Adults (> 20)            | 105       | 105       | 105       | 105       |
| TOTAL SECONDARY          | 13,009    | 13,291    | 13,551    | 13,903    |
| DAILY ENROLMENT          |           |           |           |           |
| TOTAL AVERAGED           | 41,700    | 42,623    | 43,805    | 44,709    |
| PREVIOUS YEAR INCREASE   | 1,443     | 923       | 1,182     | 904       |
| PREVIOUS YEAR % INCREASE | 3.59%     | 2.21%     | 2.77%     | 2.06%     |