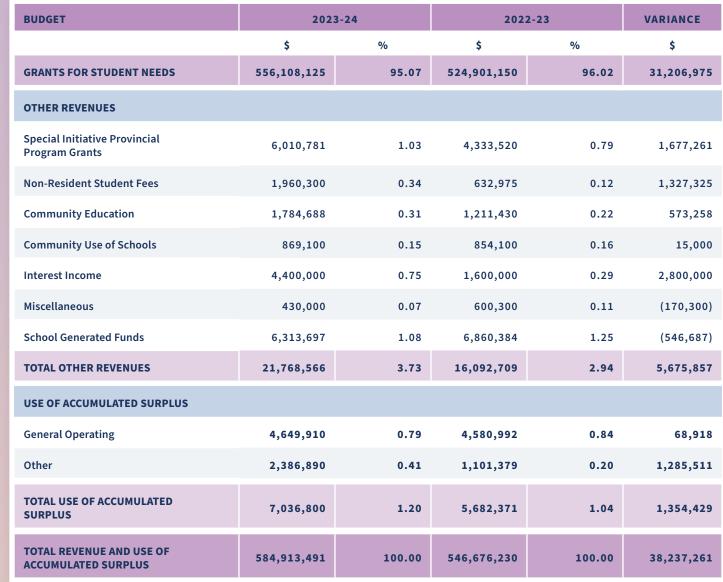

| BUDGET                                         | 2023-24     | 2022-23     | VARIANCE    |
|------------------------------------------------|-------------|-------------|-------------|
|                                                | \$          | \$          | \$          |
| PUPIL FOUNDATION GRANT                         | 241,353,454 | 229,950,553 | 11,402,901  |
|                                                | 22.656.202  | 21 252 105  | 1 202 107   |
| SCHOOL FOUNDATION GRANT                        | 32,656,302  | 31,353,105  | 1,303,197   |
| SPECIAL PURPOSE GRANTS                         |             |             |             |
| Special Education                              | 65,484,320  | 62,018,104  | 3,466,216   |
| Language                                       | 12,005,228  | 9,271,544   | 2,733,684   |
| Rural and Northern Education                   | 118,494     | 113,495     | 4,999       |
| Learning Opportunities                         | 8,126,758   | 7,064,382   | 1,062,376   |
| Adult and Continuing Education                 | 3,102,737   | 2,320,121   | 782,616     |
| Cost Adjustment and Teacher Qualification      | 55,620,244  | 51,325,659  | 4,294,585   |
| New Teacher Induction Program                  | 172,596     | 143,119     | 29,477      |
| Restraint Savings                              | (121,726)   | (121,726)   | -           |
| Transportation                                 | 23,392,519  | 21,855,817  | 1,536,702   |
| Administration and Governance                  | 11,913,081  | 11,291,496  | 621,585     |
| Declining Enrolment Adjustment                 | -           | -           | -           |
| Indigenous Education                           | 2,643,628   | 1,713,070   | 930,558     |
| Mental Health and Well-Being Grant             | 2,117,646   | 1,994,851   | 122,795     |
| Supports for Students Fund                     | 3,943,866   | 3,823,386   | 120,480     |
| Program Leadership Grant                       | 1,008,213   | 1,000,496   | 7,717       |
| COVID-19 Learning Recovery Fund                | -           | 5,637,846   | (5,637,846) |
| TOTAL                                          | 189,527,604 | 179,451,660 | 10,075,944  |
| MINOR TANGIBLE CAPITAL ASSETS                  | (2,549,718) | (2,843,480) | 293,762     |
| PUPIL ACCOMMODATION GRANTS                     |             |             |             |
| School Operations                              | 45,387,298  | 42,541,075  | 2,846,223   |
| Amortization of Deferred Capital Contributions | 44,281,860  | 39,435,531  | 4,846,329   |
| Capital Debt Charges                           | 5,451,325   | 5,012,706   | 438,619     |
| TOTAL                                          | 95,120,483  | 86,989,312  | 8,131,171   |
| TOTAL GRANTS FOR STUDENT NEEDS                 | 556,108,125 | 524,901,150 | 31,206,975  |