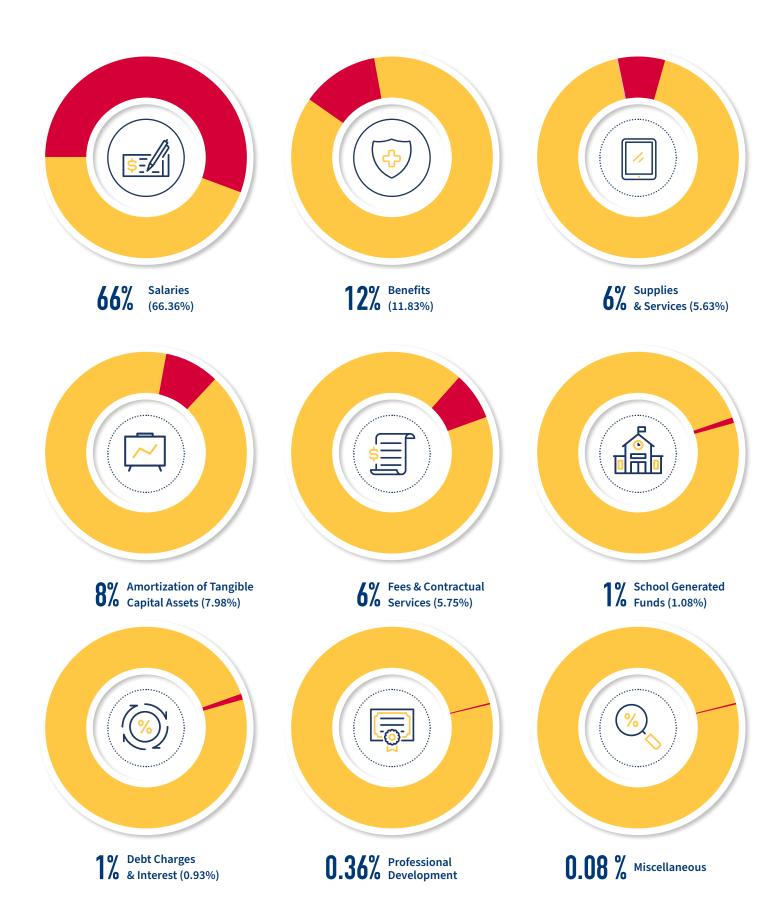

Mental Health and

Grant

(5.84%)

Transportation

(4.19%)

| BUDGET                                                 | 2023-24     |        | 2022-23<br>(restated |        | Variance   |
|--------------------------------------------------------|-------------|--------|----------------------|--------|------------|
|                                                        | \$          | %      | \$                   | %      | \$         |
| CLASSROOM INSTRUCTION                                  |             |        |                      |        |            |
| Classroom Teachers                                     | 281,277,268 | 48.08  | 274,756,698          | 50.27  | 6,520,570  |
| Supply Staff                                           | 8,391,408   | 1.43   | 8,554,223            | 1.56   | (162,815)  |
| Educational Assistants                                 | 28,017,678  | 4.79   | 23,991,711           | 4.39   | 4,025,967  |
| Early Childhood Educators                              | 11,993,165  | 2.05   | 10,273,533           | 1.88   | 1,719,632  |
| Textbooks and Classroom Supplies                       | 13,545,614  | 2.32   | 11,103,484           | 2.03   | 2,442,130  |
| Computers                                              | 3,867,850   | 0.66   | 2,784,502            | 0.51   | 1,083,348  |
| Professional and Para-professional                     | 18,814,168  | 3.22   | 18,018,564           | 3.30   | 795,604    |
| Library and Guidance                                   | 8,453,936   | 1.45   | 8,056,638            | 1.46   | 397,298    |
| Professional Development                               | 3,439,010   | 0.59   | 3,375,482            | 0.62   | 63,528     |
| Program Leaders                                        | 494,978     | 0.08   | 516,254              | 0.09   | (21,276)   |
| Total Classroom Instruction                            | 378,295,075 | 64.67  | 361,431,089          | 66.11  | 16,863,986 |
| NON-CLASSROOM                                          |             |        |                      |        |            |
| In-School Administration                               | 30,760,600  | 5.26   | 29,582,695           | 5.41   | 1,177,905  |
| Instructional Support                                  | 16,582,948  | 2.84   | 14,754,820           | 2.70   | 1,828,128  |
| Board Administration                                   | 13,562,013  | 2.32   | 12,765,192           | 2.34   | 796,821    |
| School Operations                                      | 49,368,987  | 8.44   | 45,749,253           | 8.37   | 3,619,734  |
| Community Education                                    | 4,046,575   | 0.69   | 3,342,003            | 0.61   | 704,572    |
| Transportation                                         | 25,570,568  | 4.37   | 22,845,423           | 4.18   | 2,725,145  |
| Total Non-classroom                                    | 139,891,691 | 23.92  | 129,039,386          | 23.61  | 10,852,305 |
| OTHER                                                  |             |        |                      |        |            |
| School Generated Funds                                 | 6,313,697   | 1.08   | 6,860,384            | 1.25   | (546,687)  |
| Amortization of Tangible Capital Assets                | 46,668,750  | 7.98   | 40,536,910           | 7.42   | 6,131,840  |
| Capital Debt Charges                                   | 5,513,221   | 0.94   | 5,050,925            | 0.92   | 462,296    |
| Provision for Contingencies                            | 7,900,664   | 1.35   | 3,757,536            | 0.69   | 4,143,128  |
| Provision for Unfunded Portables                       | 330,393     | 0.06   | -                    | -      | 330,393    |
| Total Other                                            | 66,726,725  | 11.41  | 56,205,755           | 10.28  | 10,520,970 |
| TOTAL EXPENDITURES AND INCREASE TO ACCUMULATED SURPLUS | 584,913,491 | 100.00 | 546,676,230          | 100.00 | 38,237,261 |

# OPERATING EXPENDITURES: EXPENDITURE BUDGET BY TYPE GRAPH

| BUDGET                                                 | 2023-24     |        | 2022-2      | 23     | VARIANCE   |
|--------------------------------------------------------|-------------|--------|-------------|--------|------------|
|                                                        | \$          | %      | \$          | %      | \$         |
| Salaries                                               | 388,153,289 | 66.36  | 367,773,258 | 67.28  | 20,380,031 |
| Benefits                                               | 69,183,584  | 11.83  | 65,432,175  | 11.97  | 3,751,409  |
| Professional Development                               | 2,122,266   | 0.36   | 1,884,814   | 0.34   | 237,452    |
| Supplies and Services                                  | 32,907,703  | 5.63   | 29,148,463  | 5.33   | 3,759,240  |
| Debt Charges and Interest                              | 5,424,361   | 0.93   | 4,973,085   | 0.91   | 451,276    |
| Fees and Contractual Services                          | 33,645,371  | 5.75   | 29,909,785  | 5.47   | 3,735,586  |
| Amortization of Tangible Capital Assets                | 46,668,750  | 7.98   | 40,536,910  | 7.42   | 6,131,840  |
| School Generated Funds                                 | 6,313,697   | 1.08   | 6,860,384   | 1.25   | (546,687)  |
| Miscellaneous                                          | 494,470     | 0.08   | 157,356     | 0.03   | 337,114    |
| TOTAL EXPENDITURES AND INCREASE TO ACCUMULATED SURPLUS | 584,913,491 | 100.00 | 546,676,230 | 100.00 | 38,237,261 |