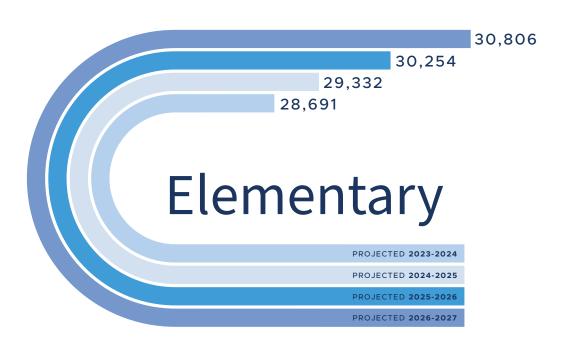

14 dsbn.org BUDGET 2023-24

| ENROLMENT                | 2023-24   | 2024-25   | 2025-26   | 2026-27   |
|--------------------------|-----------|-----------|-----------|-----------|
|                          | Projected | Projected | Projected | Projected |
| ELEMENTARY               |           |           |           |           |
| Kindergarten             | 5,449     | 5,426     | 5,743     | 5,799     |
| Grades 1-3               | 8,651     | 8,968     | 9,098     | 9,133     |
| Grades 4-8               | 14,591    | 14,938    | 15,413    | 15,874    |
| TOTAL ELEMENTARY         | 28,691    | 29,332    | 30,254    | 30,806    |
| SECONDARY                |           |           |           |           |
| Adolescents (<21)        | 12,875    | 13,157    | 13,417    | 13,769    |
| High Credit (<21)        | 29        | 29        | 29        | 29        |
| Adults (> 20)            | 105       | 105       | 105       | 105       |
| TOTAL SECONDARY          | 13,009    | 13,291    | 13,551    | 13,903    |
| DAILY ENROLMENT          |           |           |           |           |
| TOTAL AVERAGED           | 41,700    | 42,623    | 43,805    | 44,709    |
| PREVIOUS YEAR INCREASE   | 1,443     | 923       | 1,182     | 904       |
| PREVIOUS YEAR % INCREASE | 3.59%     | 2.21%     | 2.77%     | 2.06%     |