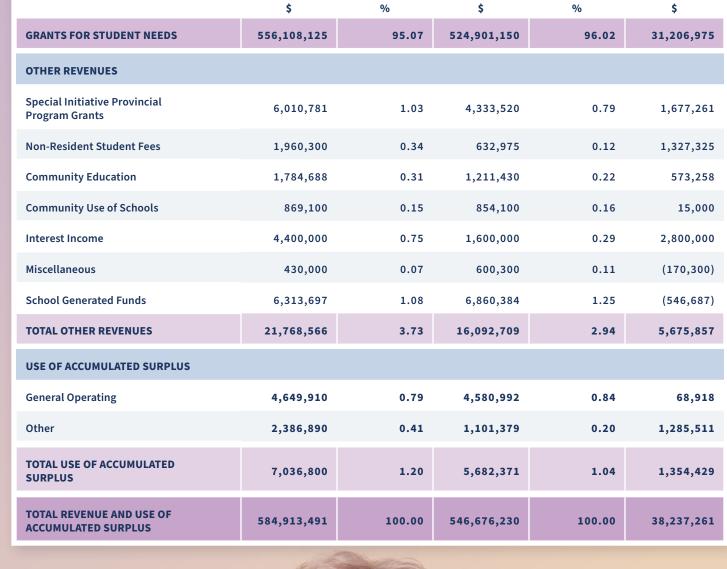

| BUDGET                                         | 2023-24     | 2022-23     | VARIANCE    |
|------------------------------------------------|-------------|-------------|-------------|
|                                                | \$          | \$          | \$          |
| PUPIL FOUNDATION GRANT                         | 241,353,454 | 229,950,553 | 11,402,901  |
|                                                | 22.656.202  | 21 252 105  | 1 202 107   |
| SCHOOL FOUNDATION GRANT                        | 32,656,302  | 31,353,105  | 1,303,197   |
| SPECIAL PURPOSE GRANTS                         |             |             |             |
| Special Education                              | 65,484,320  | 62,018,104  | 3,466,216   |
| Language                                       | 12,005,228  | 9,271,544   | 2,733,684   |
| Rural and Northern Education                   | 118,494     | 113,495     | 4,999       |
| Learning Opportunities                         | 8,126,758   | 7,064,382   | 1,062,376   |
| Adult and Continuing Education                 | 3,102,737   | 2,320,121   | 782,616     |
| Cost Adjustment and Teacher Qualification      | 55,620,244  | 51,325,659  | 4,294,585   |
| New Teacher Induction Program                  | 172,596     | 143,119     | 29,477      |
| Restraint Savings                              | (121,726)   | (121,726)   | -           |
| Transportation                                 | 23,392,519  | 21,855,817  | 1,536,702   |
| Administration and Governance                  | 11,913,081  | 11,291,496  | 621,585     |
| Declining Enrolment Adjustment                 | -           | -           | -           |
| Indigenous Education                           | 2,643,628   | 1,713,070   | 930,558     |
| Mental Health and Well-Being Grant             | 2,117,646   | 1,994,851   | 122,795     |
| Supports for Students Fund                     | 3,943,866   | 3,823,386   | 120,480     |
| Program Leadership Grant                       | 1,008,213   | 1,000,496   | 7,717       |
| COVID-19 Learning Recovery Fund                | -           | 5,637,846   | (5,637,846) |
| TOTAL                                          | 189,527,604 | 179,451,660 | 10,075,944  |
| MINOR TANGIBLE CAPITAL ASSETS                  | (2,549,718) | (2,843,480) | 293,762     |
| PUPIL ACCOMMODATION GRANTS                     |             |             |             |
| School Operations                              | 45,387,298  | 42,541,075  | 2,846,223   |
| Amortization of Deferred Capital Contributions | 44,281,860  | 39,435,531  | 4,846,329   |
| Capital Debt Charges                           | 5,451,325   | 5,012,706   | 438,619     |
| TOTAL                                          | 95,120,483  | 86,989,312  | 8,131,171   |
| TOTAL GRANTS FOR STUDENT NEEDS                 | 556,108,125 | 524,901,150 | 31,206,975  |