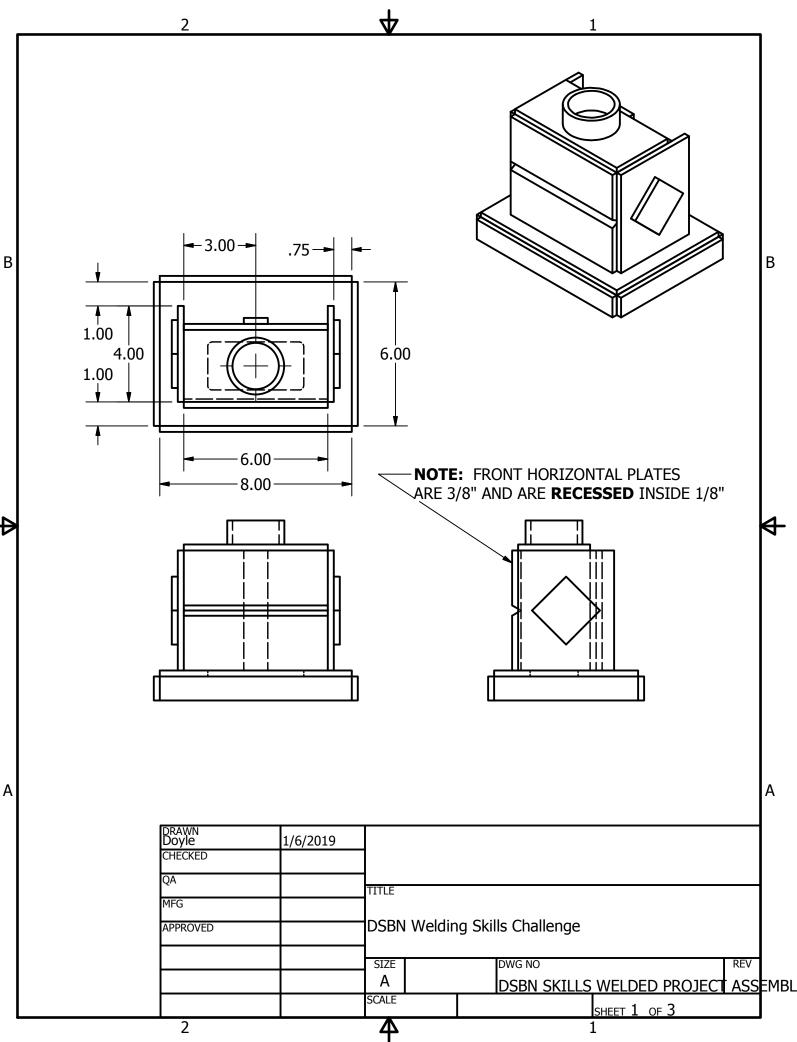

В

|   |   | 2                                           |          | $\mathbf{\Phi}$       | 1                                                                                                                                                  |        |
|---|---|---------------------------------------------|----------|-----------------------|----------------------------------------------------------------------------------------------------------------------------------------------------|--------|
| ſ |   | PARTS LIST                                  |          |                       |                                                                                                                                                    |        |
|   |   | ITEM                                        | QTY      | PART NUMBER           | DESCRIPTION                                                                                                                                        |        |
|   |   | 1                                           | 1        | 1-Base Platform       |                                                                                                                                                    |        |
|   |   | 2                                           | 2        | 4-Base End            |                                                                                                                                                    |        |
|   |   | 3                                           | 2        | 3-Base Edge           |                                                                                                                                                    |        |
|   |   | 4                                           | 2        | 9-Side                |                                                                                                                                                    |        |
|   |   | 5                                           | 2        | 8-Face Horiz Bevel    |                                                                                                                                                    |        |
|   |   | 6                                           | 1        | 2-Back                |                                                                                                                                                    |        |
|   |   | 8                                           | 1        | 5-Back Brace Applique |                                                                                                                                                    |        |
|   |   | 9                                           | 2        | 7-End Applique        |                                                                                                                                                    |        |
| В |   | 10                                          | 1        | 6-Top Bevel           |                                                                                                                                                    | В      |
|   |   | 10                                          | 1        | 10-2 Inch Top Pipe    |                                                                                                                                                    | 5      |
|   |   | 11                                          | L        |                       |                                                                                                                                                    |        |
|   | 5 |                                             |          |                       | <b>NOTE:</b> ALL MATERIAL IS<br>1/4" THICK<br><u>EXCEPT</u> THE FRONT<br>BEVELED PLATES WHICH<br>ARE 3/8" WITH A<br>STANDARD 30 <sup>°</sup> BEVEL |        |
| A |   |                                             |          | 9                     |                                                                                                                                                    | ♦      |
| A |   | 3<br>DRAWN<br>Doyle<br>CHECKED<br>QA<br>MFG | 1/6/2019 |                       | )                                                                                                                                                  | A      |
|   |   | APPROVED DSBN Welding Skills Challenge      |          |                       |                                                                                                                                                    |        |
|   |   | SIZE DWG NO REV                             |          |                       |                                                                                                                                                    |        |
|   |   |                                             |          |                       |                                                                                                                                                    |        |
|   |   |                                             |          | SCALE DSBN S          | SKILLS WELDED PROJECT ASS                                                                                                                          | EINIRL |
| L |   | 2                                           |          |                       | SHEET 2 OF 3                                                                                                                                       | J      |
|   |   | Z                                           |          | 4                     | Ţ                                                                                                                                                  |        |