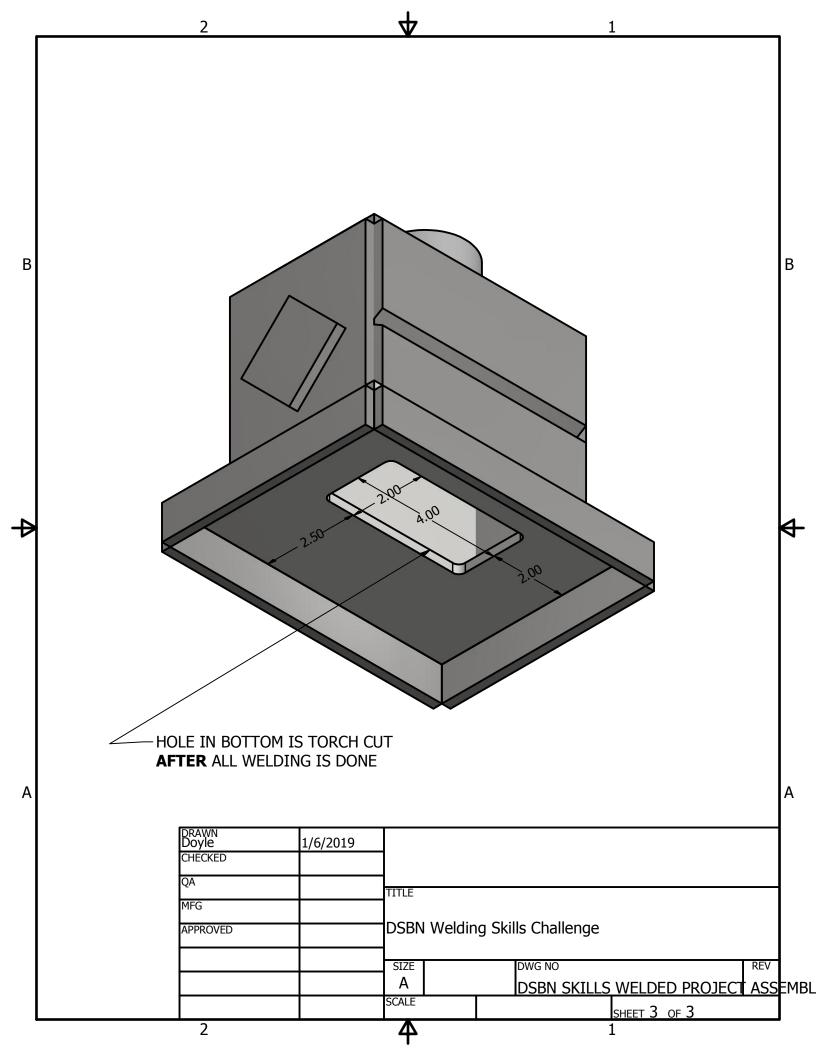

В

|   |   | 2                                           |          | $\mathbf{\Phi}$       | 1                                                                                                                                                  |        |
|---|---|---------------------------------------------|----------|-----------------------|----------------------------------------------------------------------------------------------------------------------------------------------------|--------|
| ſ |   | PARTS LIST                                  |          |                       |                                                                                                                                                    |        |
|   |   | ITEM                                        | QTY      | PART NUMBER           | DESCRIPTION                                                                                                                                        |        |
|   |   | 1                                           | 1        | 1-Base Platform       |                                                                                                                                                    |        |
|   |   | 2                                           | 2        | 4-Base End            |                                                                                                                                                    |        |
|   |   | 3                                           | 2        | 3-Base Edge           |                                                                                                                                                    |        |
|   |   | 4                                           | 2        | 9-Side                |                                                                                                                                                    |        |
|   |   | 5                                           | 2        | 8-Face Horiz Bevel    |                                                                                                                                                    |        |
|   |   | 6                                           | 1        | 2-Back                |                                                                                                                                                    |        |
|   |   | 8                                           | 1        | 5-Back Brace Applique |                                                                                                                                                    |        |
|   |   | 9                                           | 2        | 7-End Applique        |                                                                                                                                                    |        |
| В |   | 10                                          | 1        | 6-Top Bevel           |                                                                                                                                                    | В      |
|   |   | 10                                          | 1        | 10-2 Inch Top Pipe    |                                                                                                                                                    | 5      |
|   |   | 11                                          | L        |                       |                                                                                                                                                    |        |
|   | 5 |                                             |          |                       | <b>NOTE:</b> ALL MATERIAL IS<br>1/4" THICK<br><u>EXCEPT</u> THE FRONT<br>BEVELED PLATES WHICH<br>ARE 3/8" WITH A<br>STANDARD 30 <sup>°</sup> BEVEL |        |
| A |   |                                             |          | 9                     |                                                                                                                                                    | ♦      |
| A |   | 3<br>DRAWN<br>Doyle<br>CHECKED<br>QA<br>MFG | 1/6/2019 |                       | )                                                                                                                                                  | A      |
|   |   | APPROVED DSBN Welding Skills Challenge      |          |                       |                                                                                                                                                    |        |
|   |   | SIZE DWG NO REV                             |          |                       |                                                                                                                                                    |        |
|   |   |                                             |          |                       |                                                                                                                                                    |        |
|   |   |                                             |          | SCALE DSBN S          | SKILLS WELDED PROJECT ASS                                                                                                                          | EINIRL |
| L |   | 2                                           |          |                       | SHEET 2 OF 3                                                                                                                                       | J      |
|   |   | Z                                           |          | 4                     | Ţ                                                                                                                                                  |        |